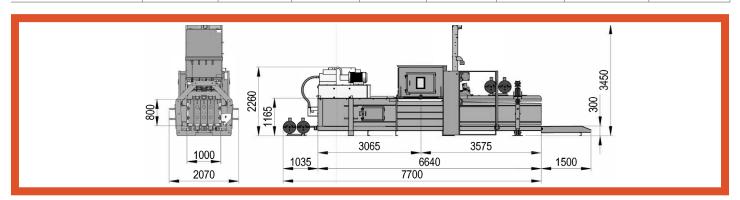

## **DIMENSIONS & SPECIFICATIONS**

| TECHNICAL SPECIFICATIONS                  |              |                     |                  |                            |                           |                      |                 |                      |  |  |  |
|-------------------------------------------|--------------|---------------------|------------------|----------------------------|---------------------------|----------------------|-----------------|----------------------|--|--|--|
| MACHINE DIMENSIONS (LXWXH) EXCL BALE EXIT | FEED OPENING | INFEED<br>CAPACITY  | PRESS<br>FORCE   | MOTOR                      | SURFACE<br>PRESSURE       | CYCLES PER<br>MINUTE | CHANNEL SECTION | OIL TANK<br>CAPACITY |  |  |  |
| 7700x2070x3450 mm                         | 1400x1000 mm | 1.12 m <sup>3</sup> | 50 ton<br>60 ton | 15 kW/22 Hp<br>20 kW/30 Hp | 6.25 kg/cm²<br>7.5 kg/cm² | 2 3                  | 1000x800 mm     | 400 L<br>500 L       |  |  |  |