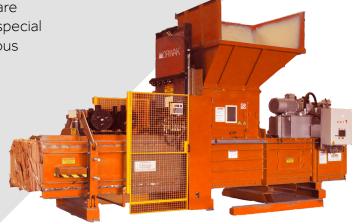

# ORWAK HORIZONTAL 500 AT

Our fully automated horizontal 50 ton baler meets the challenges by centralized waste handling in many businesses and organizations where huge volumes of recyclable paper-based and plastic wrapping are produced. We offer well-proven technology for special demands! The automatic tying and the continuous baling enable multi-shift operation.

# ORWAK HORIZONTAL 500 AT

Smart fully automated solution