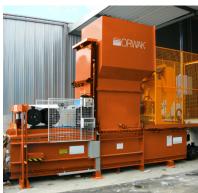

# ORWAK HORIZONTAL 500 AT

Our fully automated horizontal 50 ton baler meets the challenges by centralized waste handling in many businesses and organizations where huge volumes of recyclable paper-based and plastic wrapping are produced. We offer well-proven technology for special demands! The automatic tying and the continuous baling enable multi-shift operation.

# ORWAK HORIZONTAL 500 AT

Smart fully automated solution