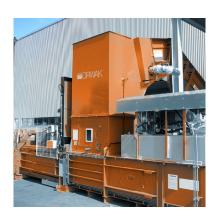

# CONTINUOUS FEEDING AND OUTPUT

A completely automated waste management solution designed for continuous infeed, automatic horizontal or vertical strapping system with adjustable wire links, which enables you to yield optimal output.

### A VARIETY OF INFEED OPTIONS

To fit the conditions in your environment, our horizontal balers offer a wide choice of infeed systems: manual, by bin, air-transport and conveyor belt. Our balers can also easily be equipped with shredders, bottle presses, rufflers, strippers and different types of hoppers.